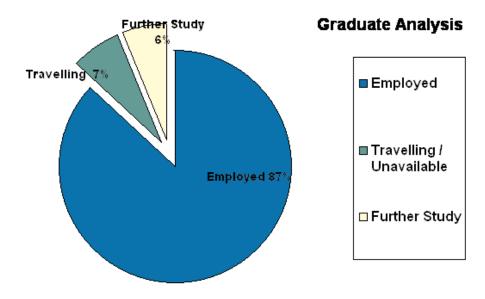

## **Based on Responses**

| Percentage in Employment                     | 87% |
|----------------------------------------------|-----|
| Percentage undertaking further study         | 6%  |
| Percentage looking for work                  | 0%  |
| Percentage travelling / unavailable for work | 7%  |
| Percentage working in Finance                | 94% |
| Percentage working in other areas            | 6%  |